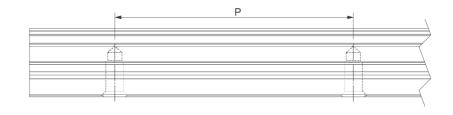

## **Dimensions**

| Designation | H1   | W1 | M x g3   | Hole Pitch (P) |
|-------------|------|----|----------|----------------|
| HRU15       | 15   | 15 | M5 x 8   | 60             |
| HRU20       | 20   | 20 | M6 x 10  | 60             |
| HRU25       | 23   | 23 | M6 x 12  | 60             |
| HRU30       | 27   | 28 | M8 x 15  | 80             |
| HRU35       | 32   | 34 | M8 x 15  | 80             |
| HRU45       | 39   | 45 | M12 x 19 | 105            |
| HRU55       | 45.7 | 53 | M14 x 24 | 120            |