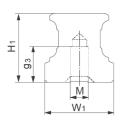

## **Dimensions**

| Designation | H1   | W1 | M x g3   | Hole Pitch (P) |
|-------------|------|----|----------|----------------|
| HRU15       | 15   | 15 | M5 x 8   | 60             |
| HRU20       | 20   | 20 | M6 x 10  | 60             |
| HRU25       | 23   | 23 | M6 x 12  | 60             |
| HRU30       | 27   | 28 | M8 x 15  | 80             |
| HRU35       | 32   | 34 | M8 x 15  | 80             |
| HRU45       | 39   | 45 | M12 x 19 | 105            |
| HRU55       | 45.7 | 53 | M14 x 24 | 120            |