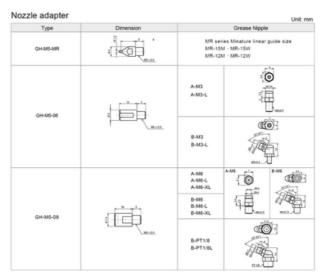

## **Lubrication kit GP-PT1/8-01**

The Lubrication Kit is with a supply nozzle (GT-1/8-M5) and three kinds of different nozzle adaptors(GH-M5-MR, GH-M5-06, GH-M5-08). The supply nozzle can be mount on the main body of common manual or pneumatic grease gun with PT1/8 tapped connector available on the market.

## **General Data**

| Designation                 | Description                                             |
|-----------------------------|---------------------------------------------------------|
| Lubrication kit GP-PT1/8-01 | Nozzle adaptors (GH-M5-MR, GH-M5-06, GH-M5-08) included |