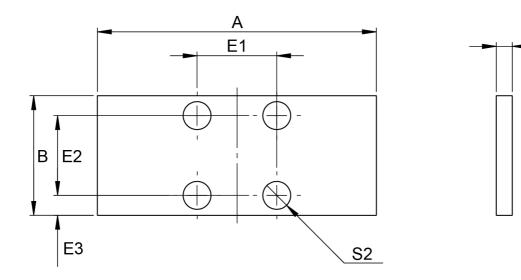

Dimensions in mm.

## Dimensions

| Designation | А   | В  | S2  | E1 | E2 | E3  | h  |
|-------------|-----|----|-----|----|----|-----|----|
| PHK15-4     | 47  | 24 | M4  | 17 | 17 | 3.5 | 4  |
| PHK25-4     | 70  | 30 | M6  | 20 | 20 | 5   | 4  |
| PHK30-3     | 90  | 39 | M6  | 22 | 22 | 8.5 | 3  |
| РМК35-7     | 100 | 39 | M8  | 24 | 24 | 7.5 | 7  |
| PHK45-10    | 120 | 44 | M10 | 26 | 26 | 9   | 10 |