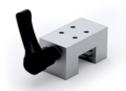

## **Clamping Element**

The manual clamping unit dHK is made of aluminium and plastic.

It fits on both type of rails (A and B).

Compatible with Linear Rail Aluminium only.

Dimensions in mm.

## **General Data**

| Designation | Compatible with | Holding Force (N) | Tightening Torque (Nm) |
|-------------|-----------------|-------------------|------------------------|
| dHK15       | A15*, B15*      | 130               | 3                      |
| dHK20       | A20*, B20*      | 250               | 3                      |
| dHK25       | A25*, B25*      | 330               | 3                      |