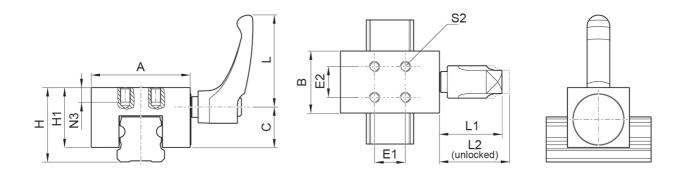

## **Dimensions**

| Designation | L  | н  | L1   | L2   | H1   | S2 | Α  | В  | С    |
|-------------|----|----|------|------|------|----|----|----|------|
| dHK15       | 40 | 24 | 29.9 | 33.3 | 19.8 | М3 | 34 | 20 | 12.9 |
| dHK20       | 40 | 30 | 29.9 | 33.4 | 24   | M4 | 44 | 24 | 16   |
| dHK25       | 44 | 36 | 29.8 | 33.3 | 29   | M5 | 48 | 30 | 19.6 |

| Designation | N3 | E1 | E2 |
|-------------|----|----|----|
| dHK15       | 6  | 10 | 10 |
| dHK20       | 6  | 12 | 12 |
| dHK25       | 7  | 15 | 15 |