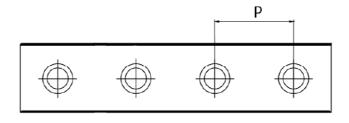

## Dimensions

| Designation | H1   | W1 | D x d x g1    | Hole Pitch (P) |
|-------------|------|----|---------------|----------------|
| RMG25       | 24.5 | 23 | 11 x 7 x 11.5 | 30             |
| RMG35       | 32   | 34 | 15 x 9 x 17   | 40             |
| RMG45       | 40   | 45 | 20 x 14 x 19  | 52.5           |
| RMG55       | 48   | 53 | 24 x 16 x 22  | 60             |
| RMG65       | 55   | 63 | 26 x 18 x 26  | 75             |