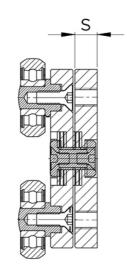

## Dimensions

| Designation | F  | G   | н  | I    | L  | М  | Ν  | S  |
|-------------|----|-----|----|------|----|----|----|----|
| ССТ08       | M5 | 70  | 50 | 10   | 30 | 10 | 50 | 10 |
| CCT11       | M8 | 100 | 80 | 12.5 | 55 | 10 | 80 | 10 |