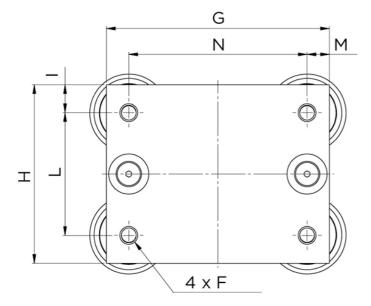

## Dimensions

| Designation | F  | G   | н  | I    | L  | М  | Ν  | S  |
|-------------|----|-----|----|------|----|----|----|----|
| ССТ08       | M5 | 70  | 50 | 10   | 30 | 10 | 50 | 10 |
| CCT11       | M8 | 100 | 80 | 12.5 | 55 | 10 | 80 | 10 |