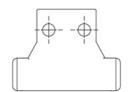

## **General Data**

Wiper WCST for T-rail

Wiper WCSU for U-rail

Wiper WCSK for K-rail

| Designation | Size | Compatible with |
|-------------|------|-----------------|
| ZK-WCST18   | 18   | T-rail          |
| ZK-WCST28   | 28   | T-rail          |
| ZK-WCST43   | 43   | T-rail          |
| ZK-WCST63   | 63   | T-rail          |
| ZK-WCSU18   | 18   | U-rail          |
| ZK-WCSU28   | 28   | U-rail          |
| ZK-WCSU43   | 43   | U-rail          |
| ZK-WCSU63   | 63   | U-rail          |
| ZK-WCSK43   | 43   | K-rail          |
| ZK-WCSK63   | 63   | K-rail          |