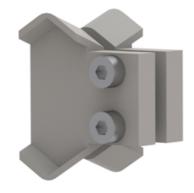

## **ZK-WCS Wipers**

Pair of wipers for CSW/CSWK-sliders. To keep the raceways free of contamination and ensure a longer service life.

For CSW/CSWK-sliders, the wipers are delivered unassembled and need to be correctly oriented and laterally adjusted to the rail. In cases when a complete system of rail + slider(s) is ordered, wipers are already assembled, oriented, and adjusted to the rail.

## **General Data**

Wiper WCST for T-rail

Wiper WCSU for U-rail

Wiper WCSK for K-rail

| Designation | Size | Compatible with |
|-------------|------|-----------------|
| ZK-WCST18   | 18   | T-rail          |
| ZK-WCST28   | 28   | T-rail          |
| ZK-WCST43   | 43   | T-rail          |
| ZK-WCST63   | 63   | T-rail          |
| ZK-WCSU18   | 18   | U-rail          |
| ZK-WCSU28   | 28   | U-rail          |
| ZK-WCSU43   | 43   | U-rail          |
| ZK-WCSU63   | 63   | U-rail          |
| ZK-WCSK43   | 43   | K-rail          |
| ZK-WCSK63   | 63   | K-rail          |