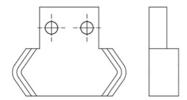

## **General Data**

Wiper WCST for T-rail

Wiper WCSU for U-rail

Wiper WCSK for K-rail

| Designation | Size | Compatible with |
|-------------|------|-----------------|
| ZK-WCST18   | 18   | T-rail          |
| ZK-WCST28   | 28   | T-rail          |
| ZK-WCST43   | 43   | T-rail          |
| ZK-WCST63   | 63   | T-rail          |
| ZK-WCSU18   | 18   | U-rail          |
| ZK-WCSU28   | 28   | U-rail          |
| ZK-WCSU43   | 43   | U-rail          |
| ZK-WCSU63   | 63   | U-rail          |
| ZK-WCSK43   | 43   | K-rail          |
| ZK-WCSK63   | 63   | K-rail          |