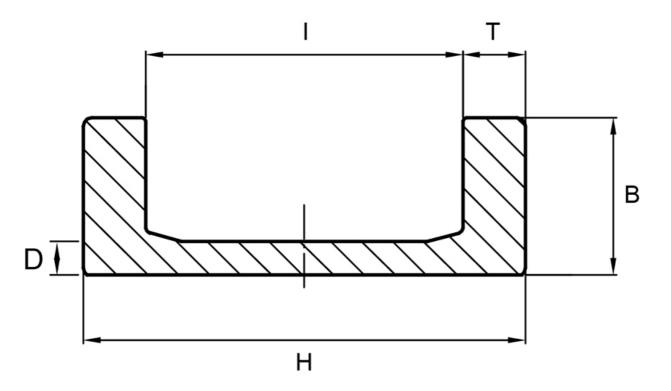

## Dimensions

| Designation | В       | D         | н          | I         | т    |
|-------------|---------|-----------|------------|-----------|------|
| UP050.0780  | 31      | 6         | 65 ±0.4    | 53 ±0.4   | 6    |
| UP070.0780  | 38 ±0.8 | 8 ±0.5    | 90.5 ±0.8  | 71 ±0.8   | 9.75 |
| UP080.0780  | 41 ±0.8 | 10.8 ±0.8 | 121.3 ±0.8 | 78.7 ±0.7 | 21.3 |