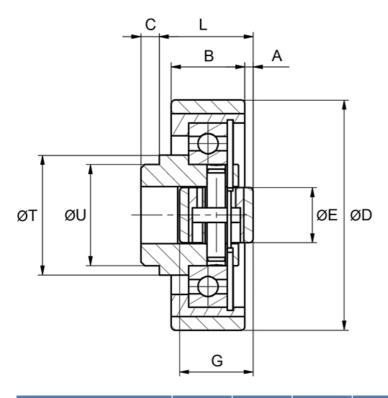

# **Dimensions**

| Designation | Α   | В  | С  | D     | E  | G  | L  | Т  | U  |
|-------------|-----|----|----|-------|----|----|----|----|----|
| PAS100.0200 | 6.5 | 25 | 8  | 101.2 | 15 | 40 | 41 | 51 | 45 |
| PAS125.0200 | 4.5 | 40 | 10 | 125   | 30 | 40 | 51 | 65 | 55 |