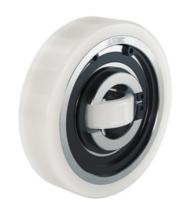

## PAS ---.0200

- Polyamide roller combined fixed
- · Lubricated for lifetime
- · High abrasion resistance
- · Low friction
- · High chemical resistance to alcohol, salts, greases and certain acids and alkalis in diluted concentration.

### Dimensions in mm.

Temperature: Maximum working temperature 80° C

Speed: Travel speed up to 5 m/sec

Roller Type: Polyamide Sizes Available: 100; 125