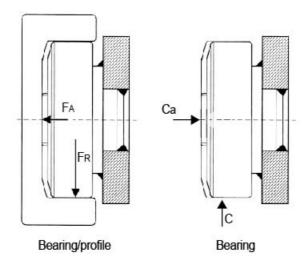

### **General Data**

FA = System Load Capacity Axial FR = System Load Capacity Radial Ca = Dynamic Load Capacity Axial C = Dynamic Load Capacity Radial

| Designation | System Load Capacity Radial (N) | System Load Capacity Axial (N) |
|-------------|---------------------------------|--------------------------------|
| PAS100.0200 | 2500                            | 900                            |
| PAS125.0200 | 6000                            | 1300                           |