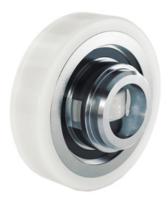

## PAS ---.0200

- Polyamide roller combined fixed
- · Lubricated for lifetime
- · High abrasion resistance
- · Low friction
- · High chemical resistance to alcohol, salts, greases and certain acids and alkalis in diluted concentration.

### Dimensions in mm.

Temperature: Maximum working temperature 80° C

Speed: Travel speed up to 5 m/sec

Roller Type: Polyamide Sizes Available: 100; 125