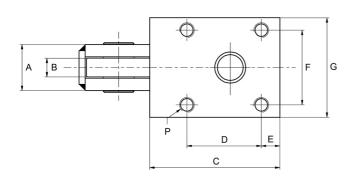

## **Dimensions**

| Designation | A  | В  | С   | D  | E  | F  | G  | н    | 1  |
|-------------|----|----|-----|----|----|----|----|------|----|
| STR070.4200 | 37 | 15 | 105 | 60 | 15 | 60 | 80 | 48.5 | 15 |
| STR080.4200 | 37 | 15 | 105 | 60 | 15 | 60 | 80 | 48.5 | 15 |

| Designation | J  | K  | M   | N  | 0    | Р       | R    |
|-------------|----|----|-----|----|------|---------|------|
| STR070.4200 | 40 | 90 | 162 | 55 | Ø 55 | 4 x M12 | Ø 52 |
| STR080.4200 | 40 | 90 | 162 | 55 | Ø 55 | 4 x M12 | Ø 52 |