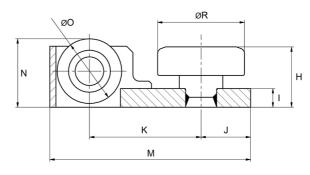

## **Dimensions**

| Designation | A  | В  | С   | D  | E  | F  | G  | н    | 1  |
|-------------|----|----|-----|----|----|----|----|------|----|
| STR070.4200 | 37 | 15 | 105 | 60 | 15 | 60 | 80 | 48.5 | 15 |
| STR080.4200 | 37 | 15 | 105 | 60 | 15 | 60 | 80 | 48.5 | 15 |

| Designation | J  | K  | M   | N  | 0    | Р       | R    |
|-------------|----|----|-----|----|------|---------|------|
| STR070.4200 | 40 | 90 | 162 | 55 | Ø 55 | 4 x M12 | Ø 52 |
| STR080.4200 | 40 | 90 | 162 | 55 | Ø 55 | 4 x M12 | Ø 52 |