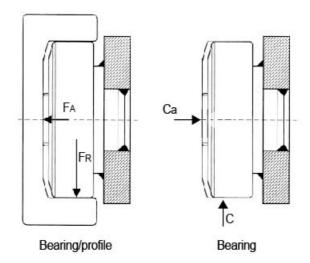

## **General Data**

FA = System Load Capacity Axial FR = System Load Capacity Radial Ca = Dynamic Load Capacity Axial C = Dynamic Load Capacity Radial

| Designation | System Load Capacity Radial (N) | System Load Capacity Axial (N) | Profile |
|-------------|---------------------------------|--------------------------------|---------|
| STR070.4200 | 6000                            | 3000                           | UP0780  |
| STR080.4200 | 7200                            | 3000                           | UP0780  |