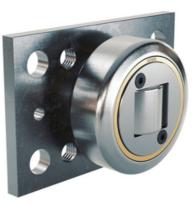

## BR----.4100

• The fixing element is welded with the respective combined roller.

Dimensions in mm.