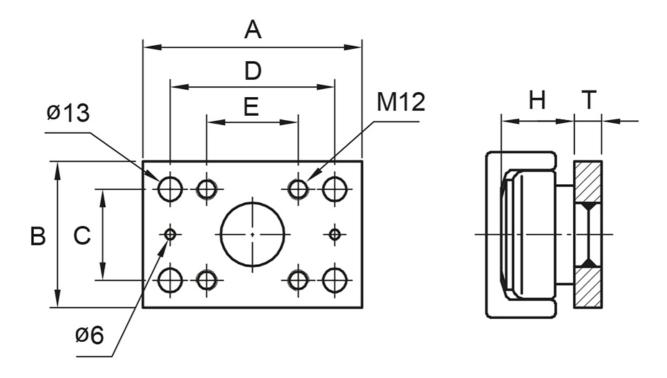

## Dimensions

| Designation | Remark                | А   | В  | Н    | D  | С  | т  | Е  |
|-------------|-----------------------|-----|----|------|----|----|----|----|
| 70-BR4100   | Roller:<br>TR070.0390 | 120 | 80 | 40   | 90 | 50 | 15 | 50 |
| 80-BR4100   | Roller:<br>TR080.0390 | 120 | 80 | 39.5 | 60 | 50 | 15 | 50 |