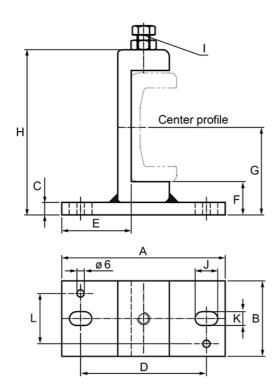

Dimensions in mm.

## **Dimensions**

| Designation | G     | Α   | В  | Н     | D   | K  | F    | L  | С  |
|-------------|-------|-----|----|-------|-----|----|------|----|----|
| KS050.3650  | 53    | 100 | 60 | 96.5  | 70  | 10 | 20.5 | 40 | 10 |
| KS060.3650  | 69.7  | 130 | 60 | 131.3 | 100 | 12 | 26.4 | 40 | 10 |
| KS070.3650  | 77    | 130 | 60 | 145.4 | 100 | 12 | 25.2 | 40 | 10 |
| KS080.3650  | 92.7  | 160 | 80 | 172.2 | 130 | 14 | 32.1 | 60 | 15 |
| KS090.3650  | 101.5 | 160 | 80 | 190   | 130 | 14 | 33.8 | 60 | 15 |

| Designation | E    | 1   | J  |
|-------------|------|-----|----|
| KS050.3650  | 38.5 | M8  | 16 |
| KS060.3650  | 55.3 | M10 | 18 |
| KS070.3650  | 51.2 | M10 | 18 |
| KS080.3650  | 63.4 | M12 | 20 |
| KS090.3650  | 63.1 | M12 | 20 |