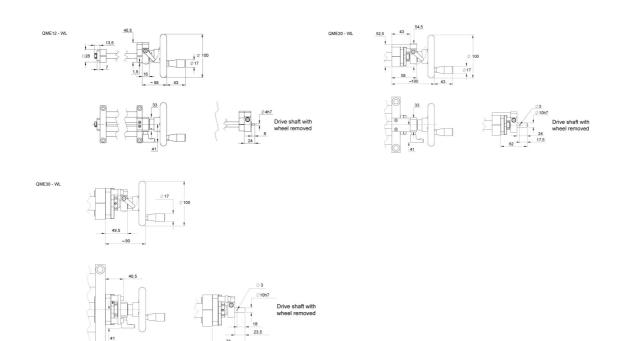

Dimensions in mm.

## **General Data**

| Designation | Compatible with |
|-------------|-----------------|
| QME12-WL    | QME12           |
| QME20-WL    | QME20           |
| QME30-WL    | QME30           |

Rollco Norge AS • Industrigata 6 • 3414 Lierstranda • Norge Tel. +47 32 84 00 34 • info@rollco.no • Org.nr 984 962 983 Every care has been taken to ensure the accuracy of the information in this document, but we take no liability for any errors or omissions. We reserve the right to make changes without prior notice.