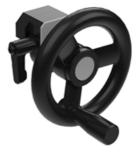

## Hand wheel with locking device- WL

Locking device are available for all sizes. We recommend locking device for all hand driven units with ball screw to avoid back driving.

Locking device is always included if position indicator is selected (option WIL).