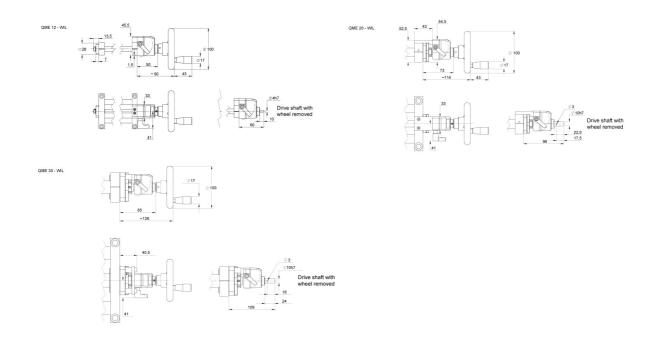

Dimensions in mm.

## **General Data**

| Designation | Compatible with |
|-------------|-----------------|
| QME12-WIL   | QME12           |
| QME20-WIL   | QME20           |
| QME30-WIL   | QME30           |
|             |                 |