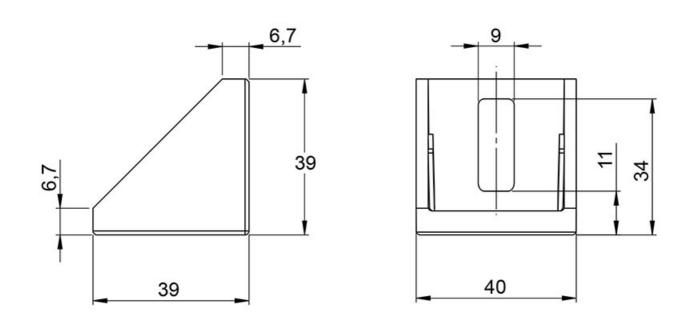

## **Angle Bracket**

Dimensions in mm.

Rollco Norge AS • Industrigata 6 • 3414 Lierstranda • Norge Tel. +47 32 84 00 34 • info@rollco.no • Org.nr 984 962 983 Page 1 of 2 Every care has been taken to ensure the accuracy of the information in this document, but we take no liability for any errors or omissions. We reserve the right to make changes without prior notice.