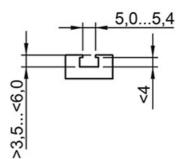

## Sensor

- Precise readjustment
- All-electronically
- Vibration resistant
- High protection class

Dimensions in mm.

Service Voltage (V DC): 10 ... 30 Max. Rating (mA): 200 Contact rating: 6 W max. (30 V, 200 mA) Internal Power Consumption (mA): 6 Max. Voltage Drop Static (V): 2.5 **Operating Frequency (Hz): 5000** Reproducibility (mm): < 0,1 Ambient Temperature (°C): -25 ... +85 Insulation Voltage Endurance (V DC): 75 Protection Class: IP 67 Indicators: LED: yellow output signal Mounting: Hex key size 2.0 mm. Max. tightening torque 0.4 Nm Casing material: PA12 Connection: Cable PUR. 2.0 m as standard Approval: CE Short circuit protected: Yes