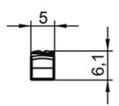

## Sensor

- Precise readjustment
- All-electronically
- Vibration resistant
- High protection class

Dimensions in mm.

Service Voltage (V DC): 10 ... 30 Max. Rating (mA): 200 Contact rating: 6 W max. (30 V, 200 mA) Internal Power Consumption (mA): 6 Max. Voltage Drop Static (V): 2.5 **Operating Frequency (Hz): 5000** Reproducibility (mm): < 0,1 Ambient Temperature (°C): -25 ... +85 Insulation Voltage Endurance (V DC): 75 Protection Class: IP 67 Indicators: LED: yellow output signal Mounting: Hex key size 2.0 mm. Max. tightening torque 0.4 Nm Casing material: PA12 Connection: Cable PUR. 2.0 m as standard Approval: CE Short circuit protected: Yes