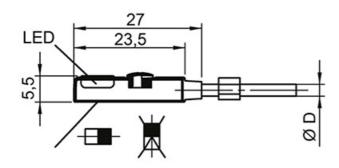

## Sensor

- Precise readjustment
- All-electronically
- Vibration resistant
- High protection class

Dimensions in mm.

Service Voltage (V DC): 10 ... 30 Max. Rating (mA): 200 Contact rating: 6 W max. (30 V, 200 mA) Internal Power Consumption (mA): 6 Max. Voltage Drop Static (V): 2.5 **Operating Frequency (Hz): 5000** Reproducibility (mm): < 0,1 Ambient Temperature (°C): -25 ... +85 Insulation Voltage Endurance (V DC): 75 Protection Class: IP 67 Indicators: LED: yellow output signal Mounting: Hex key size 2.0 mm. Max. tightening torque 0.4 Nm Casing material: PA12 Connection: Cable PUR. 2.0 m as standard Approval: CE Short circuit protected: Yes