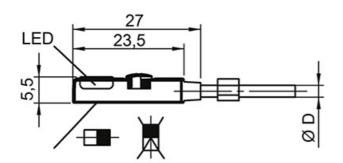

## Sensor

- · Precise readjustment
- · All-electronically
- Vibration resistant
- High protection class

Dimensions in mm.