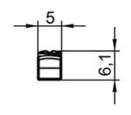

## Sensor

- · Precise readjustment
- · All-electronically
- Vibration resistant
- High protection class

Dimensions in mm.