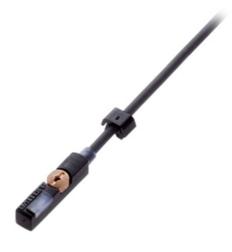

## Sensor

- · Precise readjustment
- · All-electronically
- Vibration resistant
- High protection class

Dimensions in mm.