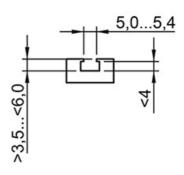

## Sensor

- · Precise readjustment
- · All-electronically
- Vibration resistant
- High protection class

Dimensions in mm.