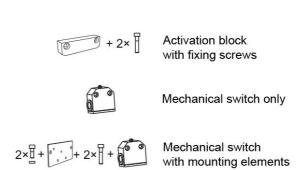

## **General Data**

| Designation                                      | Compatible with           |
|--------------------------------------------------|---------------------------|
| Activation block with fixing screws - 43243      | MTJ/MRJ 40                |
| Activation block with fixing screws - 52022      | MTJZ 40                   |
| Activation block with fixing screws - 43247      | MTJ/MRJ/MTV 65 MTJZ 65/80 |
| Activation block with fixing screws - 43256      | MTJ/MRJ/MTV 80            |
| Activation block with fixing screws - 47827      | MTJ/MRJ/MTV 110           |
| Activation block with fixing screws - 63702      | MTJZ 110                  |
| Activation block with fixing screws - 49030      | MTJ ECO 40                |
| Activation block with fixing screws - 49032      | CTV/CTJ 90                |
| Activation block with fixing screws - 49031      | CTV/CTJ 110               |
| Activation block with fixing screws - 40652      | CTV/CTJ 145/200           |
| Mechanical switch only -<br>47921                | All models                |
| Mechanical switch with mounting elements - 40683 | MTJ/MRJ 40 MTJZ 40        |
| Mechanical switch with mounting elements - 40687 | MTJ/MRJ/MTV 65 MTJZ 65/80 |
| Mechanical switch with mounting elements - 40689 | MTJ/MRJ/MTV 80            |
| Mechanical switch with mounting elements - 47826 | MTJ/MRJ/MTV 110           |
| Mechanical switch with mounting elements - 63703 | MTJZ 110                  |
| Mechanical switch with mounting elements - 49035 | MTJ ECO 40                |
| Mechanical switch with mounting elements - 49034 | CTV/CTJ 90                |
| Mechanical switch with mounting elements - 49033 | CTV/CTJ 110               |
| Mechanical switch with mounting elements - 47939 | CTV/CTJ 145               |
| Mechanical switch with mounting elements - 53055 | CTV/CTJ 200               |