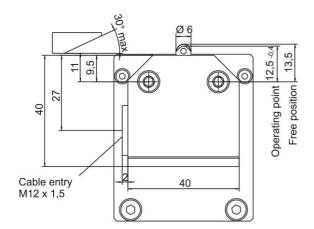

## Dimensions in mm.

Protection Class IEC 60529: IP67 Ambient Temperature (°C): -5 ... +80 Operating Point Accuracy (mm): ± 0.05 Approach Speed Max. (m/min): 45 Approach Speed Min. (m/min): 0.01 Switching contact: 1 changeover Switching principle: Snap-action

Rated voltage: 250 V AC

Switching Current, min. at. (mA): 10 Switching Voltage (V DC): 24

Cable entry: M12 × 1.5