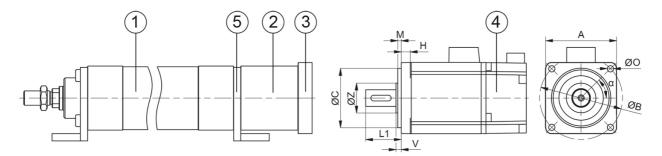

## **General Data**

- 1. PNCE
- 2. Motor adapter housing
- 3. Motor flange
- 4. Motor
- 5. Mounting attachment HGL/HGLL

| Designation | Remark                                                                              |
|-------------|-------------------------------------------------------------------------------------|
| VK          | Measurements depending on motor dimensions. Contact Rollco for further information. |