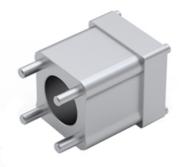

## **Motor Adapter with Coupling**

Motor adapter for PNCE Electromechanical cylinder. Mounting screws are included!

Note: This is an dummy item. The motor flange will be designed after receipt of order and drawing of requested motor type. The geometry of motor flange can be changed in order to adapt it to a requested motor type.

## **General Data**

- 1. PNCE
- 2. Motor adapter housing
- 3. Motor flange
- 4. Motor
- 5. Mounting attachment HGL/HGLL

| Designation | Remark                                                                              |
|-------------|-------------------------------------------------------------------------------------|
| VK          | Measurements depending on motor dimensions. Contact Rollco for further information. |