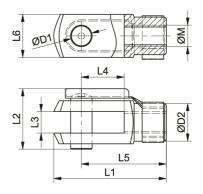

## Dimensions

| Designation  | м          | L1        | L2 | L3       | L4        | L5 | L6       | D1      | D2 |
|--------------|------------|-----------|----|----------|-----------|----|----------|---------|----|
| SG 25 - 9196 | M6         | 31 (±0.5) | 16 | 6 (B13)  | 12 (±0.5) | 24 | 12 (h11) | 6 (H9)  | 10 |
| SG 32 - 9197 | M8         | 42 (±0.5) | 22 | 8 (B13)  | 16 (±0.5) | 32 | 16 (h11) | 8 (H9)  | 14 |
| SG 45 - 9186 | M10 × 1.25 | 52 (±0.5) | 26 | 10 (B13) | 20 (±0.5) | 40 | 20 (h11) | 10 (H9) | 18 |