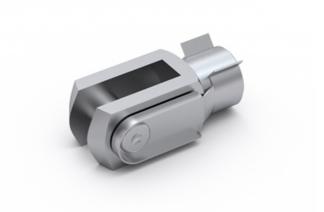

## **Rod clevis SG**

Dimensions in mm. Material: Galvanized steel

Rollco Norge AS • Industrigata 6 • 3414 Lierstranda • Norge Tel. +47 32 84 00 34 • info@rollco.no • Org.nr 984 962 983 Page 1 of 3 Every care has been taken to ensure the accuracy of the information in this document, but we take no liability for any errors or omissions. We reserve the right to make changes without prior notice.

## **General Data**

| Designation  | Description | Compatible with | Material         | Fmax (N) | Mass (kg) |
|--------------|-------------|-----------------|------------------|----------|-----------|
| SG 25 - 9196 | SG 25       | MCE 25          | Galvanized steel | F MCE    | 0.02      |
| SG 32 - 9197 | SG 32       | MCE 32          | Galvanized steel | F MCE    | 0.05      |
| SG 45 - 9186 | SG 45       | MCE 45          | Galvanized steel | F MCE    | 0.09      |