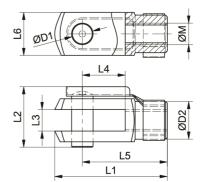

## **Dimensions**

Simple support

| Designation  | М          | L1        | L2 | L3       | L4        | L5 | L6       | D1      | D2 |
|--------------|------------|-----------|----|----------|-----------|----|----------|---------|----|
| SG 25 - 9196 | M6         | 31 (±0.5) | 16 | 6 (B13)  | 12 (±0.5) | 24 | 12 (h11) | 6 (H9)  | 10 |
| SG 32 - 9197 | M8         | 42 (±0.5) | 22 | 8 (B13)  | 16 (±0.5) | 32 | 16 (h11) | 8 (H9)  | 14 |
| SG 45 - 9186 | M10 × 1.25 | 52 (±0.5) | 26 | 10 (B13) | 20 (±0.5) | 40 | 20 (h11) | 10 (H9) | 18 |