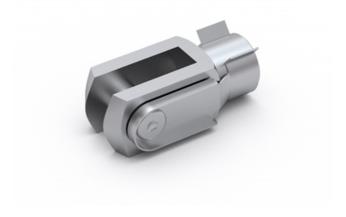

## **Rod clevis SG**

Dimensions in mm.

Material: Galvanized steel

## **General Data**

| Designation  | Description | Compatible with | Material         | Fmax (N) | Mass (kg) |
|--------------|-------------|-----------------|------------------|----------|-----------|
| SG 25 - 9196 | SG 25       | MCE 25          | Galvanized steel | F MCE    | 0.02      |
| SG 32 - 9197 | SG 32       | MCE 32          | Galvanized steel | F MCE    | 0.05      |
| SG 45 - 9186 | SG 45       | MCE 45          | Galvanized steel | F MCE    | 0.09      |