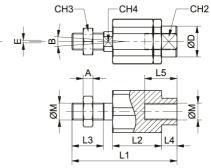

## Dimensions

| Designation  | М          | L1   | L2   | L3 | L4 | L5   | L6   | Α | D    |
|--------------|------------|------|------|----|----|------|------|---|------|
| FK 25 - 5473 | M6         | 35   | 17.5 | 11 | 4  | 12.5 | 14.5 | 4 | 8.5  |
| FK 32 - 5474 | M8         | 57   | 26   | 21 | 5  | 16   | 19   | 5 | 12.5 |
| FK 45 - 5466 | M10 × 1.25 | 71.5 | 35   | 20 | 9  | 22   | 32   | 6 | 22   |

| Designation  | E | CH1 | CH2 | СНЗ | CH4 | В |
|--------------|---|-----|-----|-----|-----|---|
| FK 25 - 5473 | 1 | 13  | 7   | 10  | 5   | 6 |
| FK 32 - 5474 | 2 | 17  | 11  | 13  | 7   | 8 |
| FK 45 - 5466 | 2 | 30  | 19  | 17  | 12  | 8 |