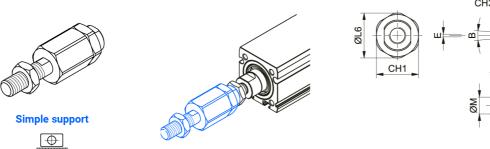

## Self-aligning joint FK

Dimensions in mm. Material: Galvanized steel

## Dimensions

| Designation  | М          | L1   | L2   | L3 | L4 | L5   | L6   | Α | D    |
|--------------|------------|------|------|----|----|------|------|---|------|
| FK 25 - 5473 | M6         | 35   | 17.5 | 11 | 4  | 12.5 | 14.5 | 4 | 8.5  |
| FK 32 - 5474 | M8         | 57   | 26   | 21 | 5  | 16   | 19   | 5 | 12.5 |
| FK 45 - 5466 | M10 × 1.25 | 71.5 | 35   | 20 | 9  | 22   | 32   | 6 | 22   |

| Designation  | E | CH1 | CH2 | СНЗ | CH4 | В |
|--------------|---|-----|-----|-----|-----|---|
| FK 25 - 5473 | 1 | 13  | 7   | 10  | 5   | 6 |
| FK 32 - 5474 | 2 | 17  | 11  | 13  | 7   | 8 |
| FK 45 - 5466 | 2 | 30  | 19  | 17  | 12  | 8 |