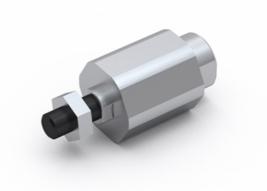

## Self-aligning joint FK

Dimensions in mm. Material: Galvanized steel

## **General Data**

| Designation  | Description | Compatible with | Material         | Fmax (N) | Mass (kg) |
|--------------|-------------|-----------------|------------------|----------|-----------|
| FK 25 - 5473 | FK 25       | MCE 25          | Galvanized steel | F MCE    | 0.03      |
| FK 32 - 5474 | FK 32       | MCE 32          | Galvanized steel | F MCE    | 0.06      |
| FK 45 - 5466 | FK 45       | MCE 45          | Galvanized steel | F MCE    | 0.22      |