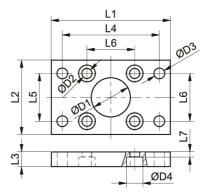

## **Dimensions**

**Fixed support** 

| Designation      | L1 | L2 | L3 | L4 | L5 | L6 | L7  | D1 | D2  |
|------------------|----|----|----|----|----|----|-----|----|-----|
| MAFL 25 - 108624 | 55 | 29 | 8  | 43 | -  | 21 | 5.1 | 18 | 2.9 |
| MAFL 32 - 108625 | 70 | 36 | 10 | 55 | -  | 22 | 5.5 | 20 | 4.5 |
| MAFL 45 - 108626 | 80 | 50 | 10 | 65 | 32 | 32 | 3.5 | 26 | 6.6 |

| Designation      | D3  | D4  |
|------------------|-----|-----|
| MAFL 25 - 108624 | 5.5 | 5.5 |
| MAFL 32 - 108625 | 6.5 | 8   |
| MAFL 45 - 108626 | 7   | 11  |