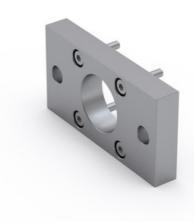

## Flange mounting MAFL

Dimensions in mm.

Mounting screws are included.

Material: Anodized aluminium

## **Dimensions**

**Fixed support** 

| Designation      | L1 | L2 | L3 | L4 | L5 | L6 | L7  | D1 | D2  |
|------------------|----|----|----|----|----|----|-----|----|-----|
| MAFL 25 - 108624 | 55 | 29 | 8  | 43 | -  | 21 | 5.1 | 18 | 2.9 |
| MAFL 32 - 108625 | 70 | 36 | 10 | 55 | -  | 22 | 5.5 | 20 | 4.5 |
| MAFL 45 - 108626 | 80 | 50 | 10 | 65 | 32 | 32 | 3.5 | 26 | 6.6 |

| Designation      | D3  | D4  |
|------------------|-----|-----|
| MAFL 25 - 108624 | 5.5 | 5.5 |
| MAFL 32 - 108625 | 6.5 | 8   |
| MAFL 45 - 108626 | 7   | 11  |