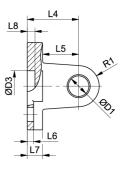

## Dimensions

Size 25, 32

Size 45

Simple support

| Designation      | L1        | L2 | L3 | L4        | L5 | L6  | L7 | L8 | L9 |
|------------------|-----------|----|----|-----------|----|-----|----|----|----|
| MASU 25 - 108243 | 27 (±0.2) | 18 | 12 | 16 (±0.2) | 10 | 2.6 | 6  | 3  | -  |
| MASU 32 - 108244 | 34 (±0.2) | 22 | 16 | 20 (±0.2) | 14 | 2.6 | 6  | 3  | -  |
| MASU 45 - 108245 | 48 (±0.2) | 32 | 26 | 22 (±0.2) | 13 | 5.5 | 9  | 45 | 53 |

| Designation      | D1 | D2  | D3       | R1 | R2  |
|------------------|----|-----|----------|----|-----|
| MASU 25 - 108243 | 6  | 4.5 | 10 (h11) | 6  | 4.5 |
| MASU 32 - 108244 | 8  | 5.5 | 12 (h11) | 8  | 5   |
| MASU 45 - 108245 | 10 | 6.6 | 14 (h11) | 10 | 5.5 |