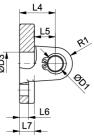

## Dimensions

Size 25, 32

Size 45

Simple support

| Designation      | L1        | L2 | L3 | L4        | L5 | L6  | L7 | L8 | L9 |
|------------------|-----------|----|----|-----------|----|-----|----|----|----|
| MASU 25 - 108243 | 27 (±0.2) | 18 | 12 | 16 (±0.2) | 10 | 2.6 | 6  | 3  | -  |
| MASU 32 - 108244 | 34 (±0.2) | 22 | 16 | 20 (±0.2) | 14 | 2.6 | 6  | 3  | -  |
| MASU 45 - 108245 | 48 (±0.2) | 32 | 26 | 22 (±0.2) | 13 | 5.5 | 9  | 45 | 53 |

| Designation      | D1 | D2  | D3       | R1 | R2  |
|------------------|----|-----|----------|----|-----|
| MASU 25 - 108243 | 6  | 4.5 | 10 (h11) | 6  | 4.5 |
| MASU 32 - 108244 | 8  | 5.5 | 12 (h11) | 8  | 5   |
| MASU 45 - 108245 | 10 | 6.6 | 14 (h11) | 10 | 5.5 |