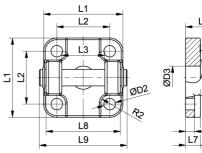

## Dimensions

Size 25, 32

Size 45

Simple support

| Designation      | L1        | L2 | L3 | L4        | L5 | L6  | L7 | L8 | L9 |
|------------------|-----------|----|----|-----------|----|-----|----|----|----|
| MASU 25 - 108243 | 27 (±0.2) | 18 | 12 | 16 (±0.2) | 10 | 2.6 | 6  | 3  | -  |
| MASU 32 - 108244 | 34 (±0.2) | 22 | 16 | 20 (±0.2) | 14 | 2.6 | 6  | 3  | -  |
| MASU 45 - 108245 | 48 (±0.2) | 32 | 26 | 22 (±0.2) | 13 | 5.5 | 9  | 45 | 53 |

| Designation      | D1 | D2  | D3       | R1 | R2  |
|------------------|----|-----|----------|----|-----|
| MASU 25 - 108243 | 6  | 4.5 | 10 (h11) | 6  | 4.5 |
| MASU 32 - 108244 | 8  | 5.5 | 12 (h11) | 8  | 5   |
| MASU 45 - 108245 | 10 | 6.6 | 14 (h11) | 10 | 5.5 |