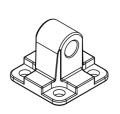

## Swivel/clevis mount MASU

Dimensions in mm.

Mounting screws are included.

**Material:** Aluminium (MASU 45: Aluminium and galvanized steel)

## **General Data**

| Designation      | Description | Compatible with | Material                       | Fmax (N) | Mass (kg) |
|------------------|-------------|-----------------|--------------------------------|----------|-----------|
| MASU 25 - 108243 | MASU 25     | MCE 25          | Aluminium                      | F MCE    | 0.02      |
| MASU 32 - 108244 | MASU 32     | MCE 32          | Aluminium                      | F MCE    | 0.03      |
| MASU 45 - 108245 | MASU 45     | MCE 45          | Aluminium and galvanized steel | F MCE    | 0.12      |