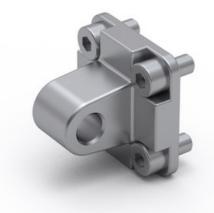

## Swivel/clevis mount MASU

Dimensions in mm.

Mounting screws are included.

**Material:** Aluminium (MASU 45: Aluminium and galvanized steel)

## **General Data**

| Designation      | Description | Compatible with | Material                       | Fmax (N) | Mass (kg) |
|------------------|-------------|-----------------|--------------------------------|----------|-----------|
| MASU 25 - 108243 | MASU 25     | MCE 25          | Aluminium                      | F MCE    | 0.02      |
| MASU 32 - 108244 | MASU 32     | MCE 32          | Aluminium                      | F MCE    | 0.03      |
| MASU 45 - 108245 | MASU 45     | MCE 45          | Aluminium and galvanized steel | F MCE    | 0.12      |