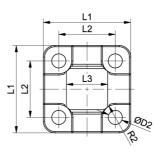

## Dimensions

Size 25, 32

Size 45

Simple support

| Designation      | L1        | L2 | L3 | L4        | L5 | L6  | L7 | L8 | L9 |
|------------------|-----------|----|----|-----------|----|-----|----|----|----|
| MASU 25 - 108243 | 27 (±0.2) | 18 | 12 | 16 (±0.2) | 10 | 2.6 | 6  | 3  | -  |
| MASU 32 - 108244 | 34 (±0.2) | 22 | 16 | 20 (±0.2) | 14 | 2.6 | 6  | 3  | -  |
| MASU 45 - 108245 | 48 (±0.2) | 32 | 26 | 22 (±0.2) | 13 | 5.5 | 9  | 45 | 53 |

| Designation      | D1 | D2  | D3       | R1 | R2  |
|------------------|----|-----|----------|----|-----|
| MASU 25 - 108243 | 6  | 4.5 | 10 (h11) | 6  | 4.5 |
| MASU 32 - 108244 | 8  | 5.5 | 12 (h11) | 8  | 5   |
| MASU 45 - 108245 | 10 | 6.6 | 14 (h11) | 10 | 5.5 |