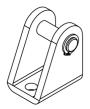

## **Clevis foot mounting MLBU**

Dimensions in mm.

Material: Galvanized steel

## **General Data**

| Designation      | Description | Compatible with | Material         | Fmax (N) | Mass (kg) |  |
|------------------|-------------|-----------------|------------------|----------|-----------|--|
| MLBU 25 - 108227 | -           | MCE 25          | Galvanized steel | F MCE    | 0.04      |  |
| MLBU 32 - 108226 | MLBU 32     | MCE 32          | Galvanized steel | F MCE    | 0.08      |  |

## **Dimensions**

| Designation      | L1 | L2 | L3   | L4               | L5        | L6       | L7 | D1     | D2  |
|------------------|----|----|------|------------------|-----------|----------|----|--------|-----|
| MLBU 25 - 108227 | 25 | 15 | 12.1 | 23.0<br>(+0.3/0) | 27 (±0.5) | 3 (±0.5) | 18 | 6 (f7) | 5.5 |
| MLBU 32 - 108226 | 32 | 20 | 16.1 | 29.5<br>(+0.3/0) | 30 (±0.5) | 4 (±0.5) | 24 | 8 (f7) | 6.6 |