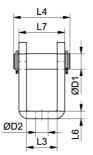

## **Dimensions**

| Designation      | L1 | L2 | L3   | L4               | L5        | L6       | L7 | D1     | D2  |
|------------------|----|----|------|------------------|-----------|----------|----|--------|-----|
| MLBU 25 - 108227 | 25 | 15 | 12.1 | 23.0<br>(+0.3/0) | 27 (±0.5) | 3 (±0.5) | 18 | 6 (f7) | 5.5 |
| MLBU 32 - 108226 | 32 | 20 | 16.1 | 29.5<br>(+0.3/0) | 30 (±0.5) | 4 (±0.5) | 24 | 8 (f7) | 6.6 |