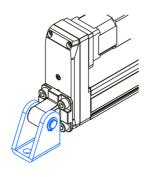

## **Clevis foot mounting MLBU**

Dimensions in mm.

Material: Galvanized steel

## **General Data**

| Designation      | Description | Compatible with | Material         | Fmax (N) | Mass (kg) |  |
|------------------|-------------|-----------------|------------------|----------|-----------|--|
| MLBU 25 - 108227 | -           | MCE 25          | Galvanized steel | F MCE    | 0.04      |  |
| MLBU 32 - 108226 | MLBU 32     | MCE 32          | Galvanized steel | F MCE    | 0.08      |  |