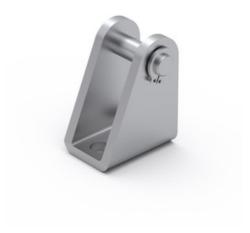

## **Clevis foot mounting MLBU**

Dimensions in mm.

Material: Galvanized steel

## **General Data**

| Designation      | Description | Compatible with | Material         | Fmax (N) | Mass (kg) |  |
|------------------|-------------|-----------------|------------------|----------|-----------|--|
| MLBU 25 - 108227 | -           | MCE 25          | Galvanized steel | F MCE    | 0.04      |  |
| MLBU 32 - 108226 | MLBU 32     | MCE 32          | Galvanized steel | F MCE    | 0.08      |  |

## **Dimensions**

| Designation      | L1 | L2 | L3   | L4               | L5        | L6       | L7 | D1     | D2  |
|------------------|----|----|------|------------------|-----------|----------|----|--------|-----|
| MLBU 25 - 108227 | 25 | 15 | 12.1 | 23.0<br>(+0.3/0) | 27 (±0.5) | 3 (±0.5) | 18 | 6 (f7) | 5.5 |
| MLBU 32 - 108226 | 32 | 20 | 16.1 | 29.5<br>(+0.3/0) | 30 (±0.5) | 4 (±0.5) | 24 | 8 (f7) | 6.6 |