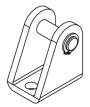

## **Clevis foot mounting MLBU**

Dimensions in mm.

Material: Galvanized steel

## **General Data**

| Designation      | Description | Compatible with | Material         | Fmax (N) | Mass (kg) |  |
|------------------|-------------|-----------------|------------------|----------|-----------|--|
| MLBU 25 - 108227 | -           | MCE 25          | Galvanized steel | F MCE    | 0.04      |  |
| MLBU 32 - 108226 | MLBU 32     | MCE 32          | Galvanized steel | F MCE    | 0.08      |  |