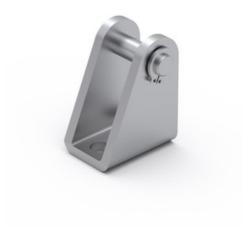

## **Clevis foot mounting MLBU**

Dimensions in mm.

Material: Galvanized steel

## **General Data**

| Designation      | Description | Compatible with | Material         | Fmax (N) | Mass (kg) |  |
|------------------|-------------|-----------------|------------------|----------|-----------|--|
| MLBU 25 - 108227 | -           | MCE 25          | Galvanized steel | F MCE    | 0.04      |  |
| MLBU 32 - 108226 | MLBU 32     | MCE 32          | Galvanized steel | F MCE    | 0.08      |  |