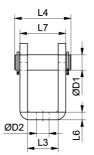

## **Dimensions**

| Designation      | L1 | L2 | L3   | L4               | L5        | L6       | L7 | D1     | D2  |
|------------------|----|----|------|------------------|-----------|----------|----|--------|-----|
| MLBU 25 - 108227 | 25 | 15 | 12.1 | 23.0<br>(+0.3/0) | 27 (±0.5) | 3 (±0.5) | 18 | 6 (f7) | 5.5 |
| MLBU 32 - 108226 | 32 | 20 | 16.1 | 29.5<br>(+0.3/0) | 30 (±0.5) | 4 (±0.5) | 24 | 8 (f7) | 6.6 |

| Designation      | R  |
|------------------|----|
| MLBU 25 - 108227 | 7  |
| MLBU 32 - 108226 | 10 |