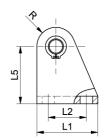

## **Clevis foot mounting MLBU**

Dimensions in mm.

Material: Galvanized steel

## **Dimensions**

| Designation      | L1 | L2 | L3   | L4               | L5        | L6       | L7 | D1     | D2  |
|------------------|----|----|------|------------------|-----------|----------|----|--------|-----|
| MLBU 25 - 108227 | 25 | 15 | 12.1 | 23.0<br>(+0.3/0) | 27 (±0.5) | 3 (±0.5) | 18 | 6 (f7) | 5.5 |
| MLBU 32 - 108226 | 32 | 20 | 16.1 | 29.5<br>(+0.3/0) | 30 (±0.5) | 4 (±0.5) | 24 | 8 (f7) | 6.6 |

| Designation      | R  |
|------------------|----|
| MLBU 25 - 108227 | 7  |
| MLBU 32 - 108226 | 10 |