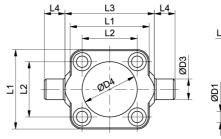

## **Dimensions**

| Simple su | ıpport |
|-----------|--------|
|           | 羰      |

| Designation     | L1 | L2 | L3       | L4       | L5 | L6           | L7       | D1  | D2   |
|-----------------|----|----|----------|----------|----|--------------|----------|-----|------|
| MZK 32 - 108230 | 35 | 22 | 38 (h14) | 12 (h14) | 14 | 6.5 (+0.3/0) | 6 (±0.2) | 5.5 | 10   |
| MZK 45 - 108231 | 46 | 32 | 52 (h14) | 12 (h14) | 14 | 6.5 (+0.3/0) | 7 (±0.2) | 6.6 | 10.5 |

| Designation     | D3      | D4 |
|-----------------|---------|----|
| MZK 32 - 108230 | 12 (e9) | 18 |
| MZK 45 - 108231 | 12 (e9) | 32 |