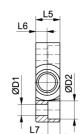

## **Dimensions**

| Simple su | ıpport |
|-----------|--------|
|           | 羰      |

| Designation     | L1 | L2 | L3       | L4       | L5 | L6           | L7       | D1  | D2   |
|-----------------|----|----|----------|----------|----|--------------|----------|-----|------|
| MZK 32 - 108230 | 35 | 22 | 38 (h14) | 12 (h14) | 14 | 6.5 (+0.3/0) | 6 (±0.2) | 5.5 | 10   |
| MZK 45 - 108231 | 46 | 32 | 52 (h14) | 12 (h14) | 14 | 6.5 (+0.3/0) | 7 (±0.2) | 6.6 | 10.5 |