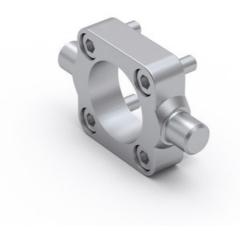

## **Trunnion mount MZK**

Dimensions in mm.

Mounting screws are included.

Material: Galvanized steel

## **General Data**

| Designation     | Description | Compatible with | Material         | Fmax (N) | Mass (kg) |
|-----------------|-------------|-----------------|------------------|----------|-----------|
| MZK 32 - 108230 | MZK 32      | MCE 32          | Galvanized steel | F MCE    | 0.12      |
| MZK 45 - 108231 | MZK 45      | MCE 45          | Galvanized steel | F MCE    | 0.17      |