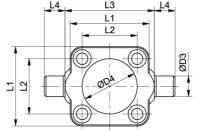

## **Dimensions**

| Designation     | L1 | L2 | L3       | L4       | L5 | L6           | L7       | D1  | D2   |
|-----------------|----|----|----------|----------|----|--------------|----------|-----|------|
| MZK 32 - 108230 | 35 | 22 | 38 (h14) | 12 (h14) | 14 | 6.5 (+0.3/0) | 6 (±0.2) | 5.5 | 10   |
| MZK 45 - 108231 | 46 | 32 | 52 (h14) | 12 (h14) | 14 | 6.5 (+0.3/0) | 7 (±0.2) | 6.6 | 10.5 |

| Designation     | D3      | D4 |
|-----------------|---------|----|
| MZK 32 - 108230 | 12 (e9) | 18 |
| MZK 45 - 108231 | 12 (e9) | 32 |