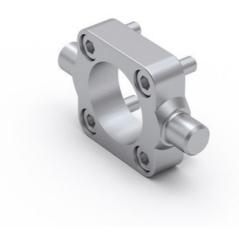

## **Trunnion mount MZK**

Dimensions in mm.

Mounting screws are included.

Material: Galvanized steel

## **General Data**

| Designation     | Description | Compatible with | Material         | Fmax (N) | Mass (kg) |
|-----------------|-------------|-----------------|------------------|----------|-----------|
| MZK 32 - 108230 | MZK 32      | MCE 32          | Galvanized steel | F MCE    | 0.12      |
| MZK 45 - 108231 | MZK 45      | MCE 45          | Galvanized steel | F MCE    | 0.17      |

## **Dimensions**

| Designation     | L1 | L2 | L3       | L4       | L5 | L6           | L7       | D1  | D2   |
|-----------------|----|----|----------|----------|----|--------------|----------|-----|------|
| MZK 32 - 108230 | 35 | 22 | 38 (h14) | 12 (h14) | 14 | 6.5 (+0.3/0) | 6 (±0.2) | 5.5 | 10   |
| MZK 45 - 108231 | 46 | 32 | 52 (h14) | 12 (h14) | 14 | 6.5 (+0.3/0) | 7 (±0.2) | 6.6 | 10.5 |

| Designation     | D3      | D4 |
|-----------------|---------|----|
| MZK 32 - 108230 | 12 (e9) | 18 |
| MZK 45 - 108231 | 12 (e9) | 32 |