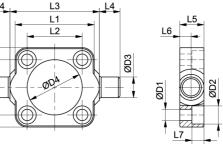

## **Dimensions**

| Designation     | L1 | L2 | L3       | L4       | L5 | L6           | L7       | D1  | D2   |
|-----------------|----|----|----------|----------|----|--------------|----------|-----|------|
| MZK 32 - 108230 | 35 | 22 | 38 (h14) | 12 (h14) | 14 | 6.5 (+0.3/0) | 6 (±0.2) | 5.5 | 10   |
| MZK 45 - 108231 | 46 | 32 | 52 (h14) | 12 (h14) | 14 | 6.5 (+0.3/0) | 7 (±0.2) | 6.6 | 10.5 |

| Designation     | D3      | D4 |
|-----------------|---------|----|
| MZK 32 - 108230 | 12 (e9) | 18 |
| MZK 45 - 108231 | 12 (e9) | 32 |