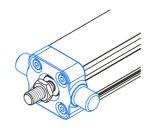

## **Trunnion mount MZK**

Dimensions in mm.

Mounting screws are included.

Material: Galvanized steel

## **General Data**

| Designation     | Description | Compatible with | Material         | Fmax (N) | Mass (kg) |
|-----------------|-------------|-----------------|------------------|----------|-----------|
| MZK 32 - 108230 | MZK 32      | MCE 32          | Galvanized steel | F MCE    | 0.12      |
| MZK 45 - 108231 | MZK 45      | MCE 45          | Galvanized steel | F MCE    | 0.17      |