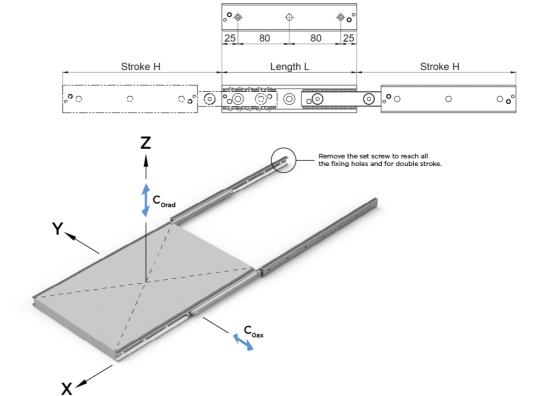

Special strokes are defined as deviations from standard stroke H. See section "Special strokes" in the document Technical Information for Telescopic Rail Heavy.

Dimensions in mm.

System Load Capacity Radial and System Load Capacity Axial values refers to a pair of rails.

## **General Data**

DBN22

| Designation | Length | Stroke | Weight (kg/m) | System Load<br>Capacity Radial (N) | System Load<br>Capacity Axial (N) |
|-------------|--------|--------|---------------|------------------------------------|-----------------------------------|
| DBN22-130   | 130    | 152    | 2.64          | 238                                | 166                               |
| DBN22-210   | 210    | 222    | 2.64          | 562                                | 392                               |
| DBN22-290   | 290    | 308    | 2.64          | 472                                | 472                               |
| DBN22-370   | 370    | 392    | 2.64          | 372                                | 372                               |
| DBN22-450   | 450    | 462    | 2.64          | 324                                | 324                               |
| DBN22-530   | 530    | 548    | 2.64          | 272                                | 272                               |
| DBN22-610   | 610    | 632    | 2.64          | 234                                | 234                               |
| DBN22-690   | 690    | 702    | 2.64          | 216                                | 216                               |
| DBN22-770   | 770    | 788    | 2.64          | 190                                | 190                               |