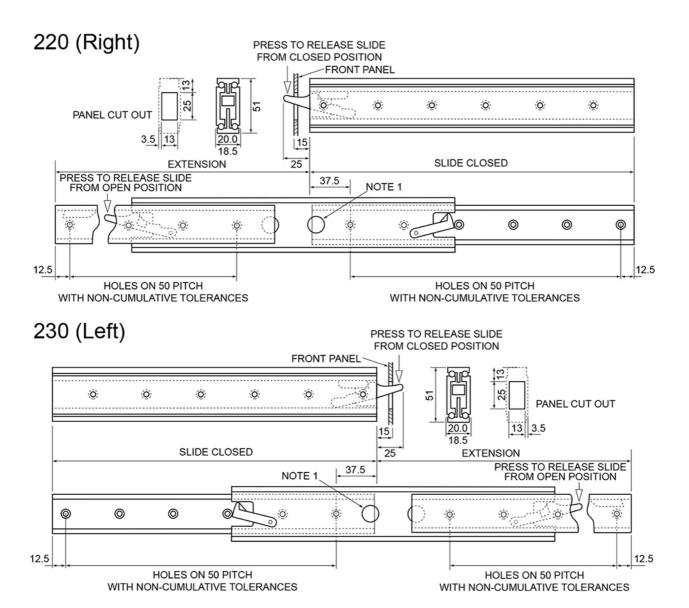

## 220 (Right) & 230 (Left) Lock in / Lock out - 100% Extension

Note 1: 15 mm dia. holes in centre allow easy access to fixing holes. M5 countersunk head screws to BS4183 are recommended for fixing.

Note 2: Elongated holes should be provided in either the framework or chassis to give adjustment if it is necessary for the panel to fit tight against the framework.

All dimensions in mm. Please contact us for CAD-files.

System Load Capacity value refers to a pair of rails.

Material: Aluminium 6063A TF. Anodized to ISO 7599

AA10.

Extension: 100%