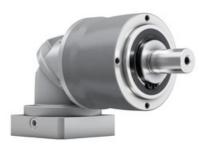

## NPK bevel gearbox

Versatile right-angle planetary gearbox. Based on the NP gearbox with an additional bevel-gear input stage. Used where space-constraints does not allow an in-line assembly with the motor. With LP+ B14 output geometry. Smooth or keyed output shaft. The stated maximal backlash is kept throughout the lifetime of the gearbox. Contact Rollco for CAD-files.

Ratio: 3-100 Max. Torque (Nm): 14 - 700 Other models: food-grade lubrication

mage by WITTENSTEIN

Rollco Norge AS • Industrigata 6 • 3414 Lierstranda • Norge Tel. +47 32 84 00 34 • info@rollco.no • Org.nr 984 962 983 Page 1 of 2 Every care has been taken to ensure the accuracy of the information in this document, but we take no liability for any errors or omissions. We reserve the right to make changes without prior notice.