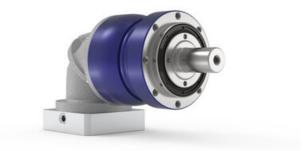

## **NPLK** bevel gearbox

Versatile right-angle planetary gearbox. Based on the NPL gearbox with an additional bevel-gear input stage. Used where space-constraints does not allow an in-line assembly with the motor. With LP+ B14 output geometry. Smooth or keyed cylindrical output shaft or DIN 5480 involute splined shaft. Reinforced output bearings enable applications with high radial and axial shaft loads. The stated maximal backlash is kept throughout the lifetime of the gearbox.