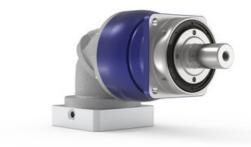

## **NPSK** bevel gearbox

Versatile right-angle planetary gearbox. Based on the NPL gearbox with an additional bevel-gear input stage. Used where space-constraints does not allow an in-line assembly with the motor. With SP+ B5 output geometry. Smooth or keyed cylindrical output shaft or DIN 5480 involute splined shaft. Reinforced output bearings enable applications with high radial and axial shaft loads. The stated maximal backlash is kept throughout the lifetime of the gearbox.