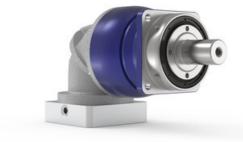

## **NPSK** bevel gearbox

Versatile right-angle planetary gearbox. Based on the NPL gearbox with an additional bevel-gear input stage. Used where space-constraints does not allow an in-line assembly with the motor. With SP+ B5 output geometry. Smooth or keyed cylindrical output shaft or DIN 5480 involute splined shaft. Reinforced output bearings enable applications with high radial and axial shaft loads. The stated maximal backlash is kept throughout the lifetime of the gearbox.