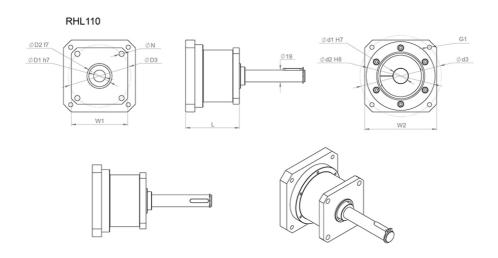

## RHL80

| Designation                      | Compatible with | D1 | D2  | D3  | G1 |
|----------------------------------|-----------------|----|-----|-----|----|
| RHL80-H16-CPS015 Adapter kit     | RHL80           | 14 | 60  | 75  | M5 |
| RHL110-H19-CPS035<br>Adapter kit | RHL110          | 24 | 110 | 130 | M8 |

| Designation                      | N1  | L  | W1    | W2      |
|----------------------------------|-----|----|-------|---------|
| RHL80-H16-CPS015 Adapter kit     | 6.4 | 62 | 60x60 | 70x70   |
| RHL110-H19-CPS035<br>Adapter kit | 8.4 | 86 | 90x90 | 115x115 |