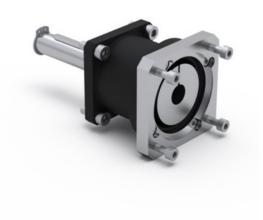

## Adapter kit RHL

Easily connect your RHL Linear unit with a planetary gear by using our adapter-kit. Design your complete solution of RHL Linear unit + Adapter kit + Planetary gear with our CAD-Configurator.

## RHL80

| Designation                      | Compatible with | D1 | D2  | D3  | G1 |
|----------------------------------|-----------------|----|-----|-----|----|
| RHL80-H16-CPS015 Adapter kit     | RHL80           | 14 | 60  | 75  | M5 |
| RHL110-H19-CPS035<br>Adapter kit | RHL110          | 24 | 110 | 130 | M8 |

| Designation                      | N1  | L  | W1    | W2      |
|----------------------------------|-----|----|-------|---------|
| RHL80-H16-CPS015 Adapter kit     | 6.4 | 62 | 60x60 | 70x70   |
| RHL110-H19-CPS035<br>Adapter kit | 8.4 | 86 | 90x90 | 115x115 |