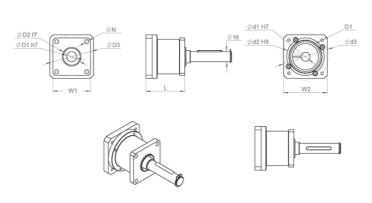

## RHL80

| Designation                      | Compatible with | D1 | D2  | D3  | G1 |
|----------------------------------|-----------------|----|-----|-----|----|
| RHL80-H16-CPS015 Adapter kit     | RHL80           | 14 | 60  | 75  | M5 |
| RHL110-H19-CPS035<br>Adapter kit | RHL110          | 24 | 110 | 130 | M8 |

| Designation                      | N1  | L  | W1    | W2      |
|----------------------------------|-----|----|-------|---------|
| RHL80-H16-CPS015 Adapter kit     | 6.4 | 62 | 60x60 | 70x70   |
| RHL110-H19-CPS035<br>Adapter kit | 8.4 | 86 | 90x90 | 115x115 |