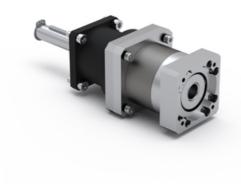

## Adapter kit RHL

Easily connect your RHL Linear unit with a planetary gear by using our adapter-kit. Design your complete solution of RHL Linear unit + Adapter kit + Planetary gear with our CAD-Configurator.

## RHL80

| Designation                      | Compatible with | D1 | D2  | D3  | G1 |
|----------------------------------|-----------------|----|-----|-----|----|
| RHL80-H16-CPS015 Adapter kit     | RHL80           | 14 | 60  | 75  | M5 |
| RHL110-H19-CPS035<br>Adapter kit | RHL110          | 24 | 110 | 130 | M8 |

| Designation                      | N1  | L  | W1    | W2      |
|----------------------------------|-----|----|-------|---------|
| RHL80-H16-CPS015 Adapter kit     | 6.4 | 62 | 60x60 | 70x70   |
| RHL110-H19-CPS035<br>Adapter kit | 8.4 | 86 | 90x90 | 115x115 |