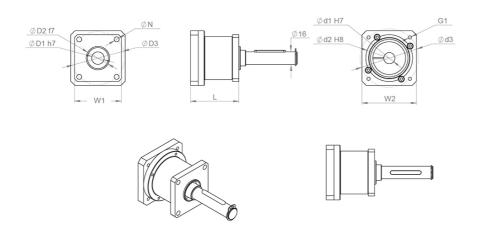

## RHL80

## RHL110

| Designation                      | Compatible with | D1 | D2  | D3  | G1 |
|----------------------------------|-----------------|----|-----|-----|----|
| RHL80-H16-CPS015 Adapter kit     | RHL80           | 14 | 60  | 75  | M5 |
| RHL110-H19-CPS035<br>Adapter kit | RHL110          | 24 | 110 | 130 | M8 |

| Designation                      | N1  | L  | W1    | W2      |
|----------------------------------|-----|----|-------|---------|
| RHL80-H16-CPS015 Adapter kit     | 6.4 | 62 | 60x60 | 70x70   |
| RHL110-H19-CPS035<br>Adapter kit | 8.4 | 86 | 90x90 | 115x115 |