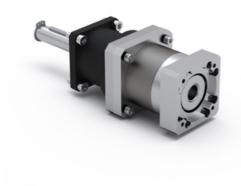

## Adapter kit RHL

Easily connect your RHL Linear unit with a planetary gear by using our adapter-kit. Design your complete solution of RHL Linear unit + Adapter kit + Planetary gear with our CAD-Configurator.

## RHL110

| Designation                      | Compatible with | D1 | D2  | D3  | G1 |
|----------------------------------|-----------------|----|-----|-----|----|
| RHL80-H16-CPS015 Adapter kit     | RHL80           | 14 | 60  | 75  | M5 |
| RHL110-H19-CPS035<br>Adapter kit | RHL110          | 24 | 110 | 130 | M8 |