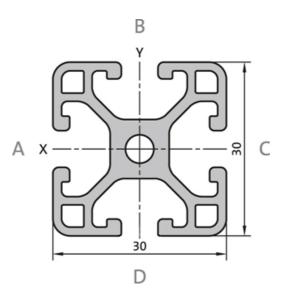

## PP3060 – Profile 30x30L

System: 30 - Slot 6 Dimensions: 30x30 Length (mm): 6000

## **General Data**

| Designation | lx (cm⁴)    | ly (cm⁴) | Wx (cm³) | Wy (cm³) | A (cm²) |
|-------------|-------------|----------|----------|----------|---------|
| PP3060      | 2.88        | 2.88     | 1.92     | 1.92     | 3.34    |
|             |             |          |          |          |         |
| Designation | Mass (kg/m) |          |          |          |         |
| PP3060      |             |          | 0.9      |          |         |