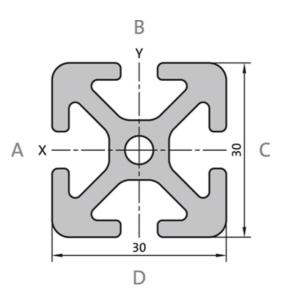

## PP3010 – Profile 30x30

System: 30 - Slot 6 Dimensions: 30x30 Length (mm): 6000

## **General Data**

| Designation | lx (cm⁴)    | ly (cm⁴) | Wx (cm³) | Wy (cm³) | A (cm²) |
|-------------|-------------|----------|----------|----------|---------|
| PP3010      | 4.13        | 4.13     | 2.75     | 2.75     | 4.6     |
|             |             |          |          |          |         |
| Designation | Mass (kg/m) |          |          |          |         |
| PP3010      |             |          | 1.24     |          |         |