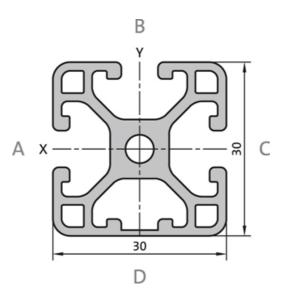

## PP3110 - Profile 30x30 3NL

System: 30 - Slot 6 Dimensions: 30x30 Length (mm): 6000

## **General Data**

| Designation | lx (cm⁴) | ly (cm⁴) | Wx (cm³)    | Wy (cm³) | A (cm²) |
|-------------|----------|----------|-------------|----------|---------|
| PP3110      | 3.02     | 3.02     | 2.88        | 2.88     | 3.41    |
|             |          |          |             |          |         |
| Designation |          |          | Mass (kg/m) |          |         |
| PP3110      |          |          | 0.92        |          |         |