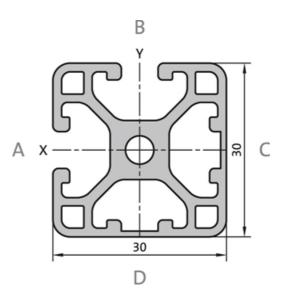

## PP3120 – Profile 30x30 2N 90°L

System: 30 - Slot 6 Dimensions: 30x30 Length (mm): 6000

## **General Data**

| Designation | lx (cm⁴)    | ly (cm⁴) | Wx (cm³) | Wy (cm³) | A (cm²) |
|-------------|-------------|----------|----------|----------|---------|
| PP3120      | 3.02        | 3.02     | 1.98     | 1.98     | 3.48    |
|             |             |          |          |          |         |
| Designation | Mass (kg/m) |          |          |          |         |
| PP3120      |             |          | 0.94     |          |         |