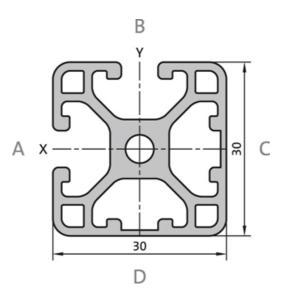

## PP3120 – Profile 30x30 2N 90°L

System: 30 - Slot 6 Dimensions: 30x30 Length (mm): 6000

## **General Data**

| Designation | lx (cm⁴)    | ly (cm⁴) | Wx (cm³) | Wy (cm³) | A (cm²) |
|-------------|-------------|----------|----------|----------|---------|
| PP3120      | 3.02        | 3.02     | 1.98     | 1.98     | 3.48    |
|             |             |          |          |          |         |
| Designation | Mass (kg/m) |          |          |          |         |
| PP3120      |             |          | 0.94     |          |         |