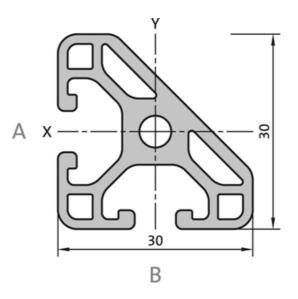

## PP3150 – Profile 30x30 45° L

System: 30 - Slot 6 Dimensions: 30x30 Length (mm): 3000

## **General Data**

| Designation | lx (cm⁴)    | ly (cm⁴) | Wx (cm³) | Wy (cm³) | A (cm²) |
|-------------|-------------|----------|----------|----------|---------|
| PP3150      | 2.2         | 2.2      | 1.32     | 1.32     | 3.05    |
|             |             |          |          |          |         |
| Designation | Mass (kg/m) |          |          |          |         |
| PP3150      |             |          | 0.82     |          |         |