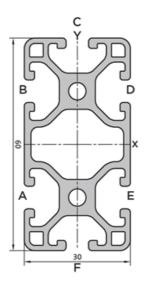

## PP3070 – Profile 30x60 L

System: 30 - Slot 6 Dimensions: 30x60 Length (mm): 6000

## **General Data**

| Designation | lx (cm⁴)    | ly (cm⁴) | Wx (cm³) | Wy (cm³) | A (cm²) |
|-------------|-------------|----------|----------|----------|---------|
| PP3070      | 20.8        | 5.47     | 6.93     | 3.65     | 5.94    |
|             |             |          |          |          |         |
| Designation | Mass (kg/m) |          |          |          |         |
| PP3070      |             |          | 1.61     |          |         |