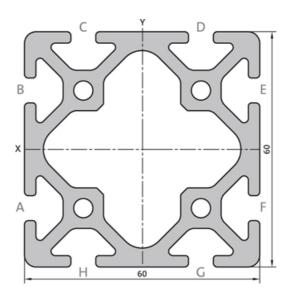

## **PP3040 – Profile 60x60**

System: 30 - Slot 6 Dimensions: 60x60 Length (mm): 6000

## **General Data**

| Designation | lx (cm⁴)    | ly (cm⁴) | Wx (cm³) | Wy (cm³) | A (cm²) |
|-------------|-------------|----------|----------|----------|---------|
| PP3040      | 53.13       | 53.13    | 17.71    | 17.71    | 13.1    |
|             |             |          |          |          |         |
| Designation | Mass (kg/m) |          |          |          |         |
| PP3040      |             |          | 3.54     |          |         |