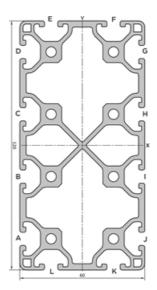

## PP3100 – Profile 60x120 L

**System:** 30 - Slot 6 **Dimensions:** 60x120 **Length (mm):** 6000

## **General Data**

| Designation | lx (cm⁴) | ly (cm⁴) | Wx (cm³)    | Wy (cm³) | A (cm²) |
|-------------|----------|----------|-------------|----------|---------|
| PP3100      | 74.95    | 252.26   | 24.98       | 42.04    | 18.07   |
|             |          |          |             |          |         |
| Designation |          |          | Mass (kg/m) |          |         |
| PP3100      |          |          | 4.88        |          |         |