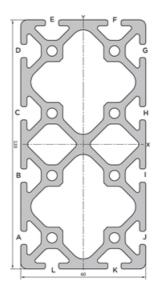

## **PP3050 – Profile 60x120**

**System:** 30 - Slot 6 **Dimensions:** 60x120 **Length (mm):** 6000

## **General Data**

| Designation | lx (cm⁴)    | ly (cm⁴) | Wx (cm³) | Wy (cm³) | A (cm²) |
|-------------|-------------|----------|----------|----------|---------|
| PP3050      | 101.82      | 342      | 33.94    | 57       | 24.47   |
|             |             |          |          |          |         |
| Designation | Mass (kg/m) |          |          |          |         |
| PP3050      |             |          | 6.61     |          |         |