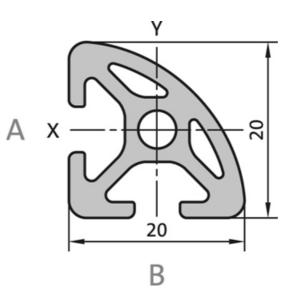

## **PP4110 – Profile 20x20 R90°**

System: 20 - Slot 5 Dimensions: 20x20 Length (mm): 3000

## **General Data**

| Designation | lx (cm⁴)    | ly (cm⁴) | Wx (cm³) | Wy (cm³) | A (cm²) |
|-------------|-------------|----------|----------|----------|---------|
| PP4110      | 0.58        | 0.58     | 0.54     | 0.54     | 1.72    |
|             |             |          |          |          |         |
| Designation | Mass (kg/m) |          |          |          |         |
| PP4110      |             |          | 0.47     |          |         |