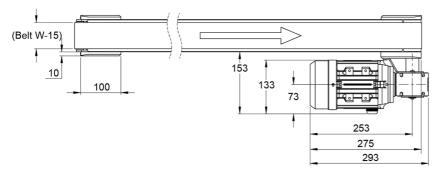

Dimensions in mm.

For other dimensions please contact Rollco.

Length (mm): Up to 4000 Gear ratio (I): 5 / 7.5 / 10 / 15 / 20 / 25 / 30 / 40 / 50 Speed (m/min): 37 (37.3) / 25 (24.9) / 19 (18.7) / 12 (12.4) / 9 (9.4) / 8 (7.5) / 6 (6.2) / 5 (4.7) / 4 (3.7) Drive side: Right/left Motor Position: Horizontal/vertical — 1-4