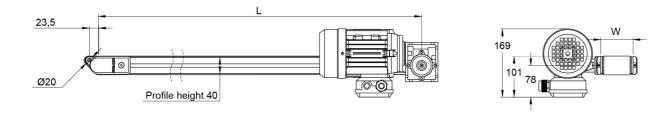

Dimensions in mm.

For other dimensions please contact Rollco.

Length (mm): Up to 4000 Gear ratio (I): 5 / 7.5 / 10 / 15 / 20 / 25 / 30 / 40 / 50 Speed (m/min): 37 (37.3) / 25 (24.9) / 19 (18.7) / 12 (12.4) / 9 (9.4) / 8 (7.5) / 6 (6.2) / 5 (4.7) / 4 (3.7) Drive side: Right/left Motor Position: Horizontal/vertical — 1-4

## **General Data**

W = Frame width L = c/c rollers

| Designation   | Width (mm) |
|---------------|------------|
| BF40EIK - 40  | 40         |
| BF40EIK - 80  | 80         |
| BF40EIK - 120 | 120        |
| BF40EIK - 160 | 160        |
| BF40EIK - 200 | 200        |
| BF40EIK - 250 | 250        |
| BF40EIK - 300 | 300        |
| BF40EIK - 350 | 350        |
| BF40EIK - 400 | 400        |