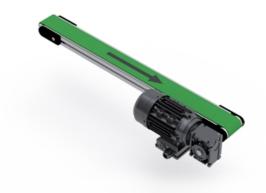

## **BF40EIK**

This is a selection of BF40EIK standard conveyor sizes. Given speeds are based on using an MS63B-4 with the appropriate SB030 gear.

Recommended max. load 75 kg. The recommended max load is evenly spread over the entire conveyor and is in relation to a nominal width and length.

Dimensions in mm.

For other dimensions please contact Rollco.

Length (mm): Up to 4000 Gear ratio (I): 5 / 7.5 / 10 / 15 / 20 / 25 / 30 / 40 / 50 Speed (m/min): 37 (37.3) / 25 (24.9) / 19 (18.7) / 12 (12.4) / 9 (9.4) / 8 (7.5) / 6 (6.2) / 5 (4.7) / 4 (3.7) Drive side: Right/left Motor Position: Horizontal/vertical — 1-4