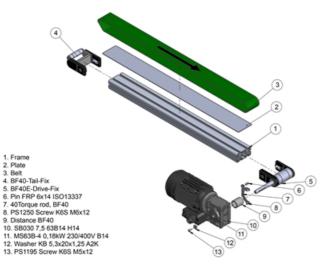

## **BF40E** Drive holder

| Gear ratio (I) | Speed (m/min) |
|----------------|---------------|
| 5              | 37 (37,3)     |
| 7,5            | 25 (24,9)     |
| 10             | 19 (18,7)     |
| 15             | 12 (12,4)     |
| 20             | 9 (9,4)       |
| 25             | 8 (7,5)       |
| 30             | 6 (6,2)       |
| 40             | 5 (4,7)       |
| 50             | 4 (3,7)       |

## **General Data**

W = Frame width L = c/c rollers

| Designation   | Width (mm) |
|---------------|------------|
| BF40EIK - 40  | 40         |
| BF40EIK - 80  | 80         |
| BF40EIK - 120 | 120        |
| BF40EIK - 160 | 160        |
| BF40EIK - 200 | 200        |
| BF40EIK - 250 | 250        |
| BF40EIK - 300 | 300        |
| BF40EIK - 350 | 350        |
| BF40EIK - 400 | 400        |