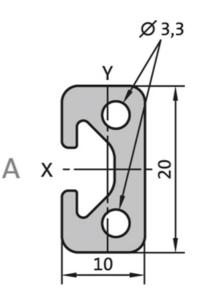

## **PP4010 – Profile 20x10**

System: 20 - Slot 5 Dimensions: 20x10 Length (mm): 3000

Rollco Norge AS • Industrigata 6 • 3414 Lierstranda • Norge Tel. +47 32 84 00 34 • info@rollco.no • Org.nr 984 962 983 Page 1 of 2 Every care has been taken to ensure the accuracy of the information in this document, but we take no liability for any errors or omissions. We reserve the right to make changes without prior notice.