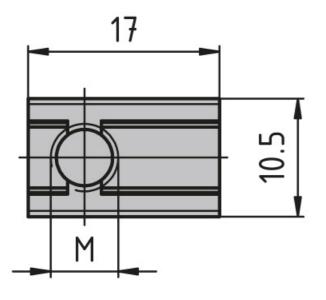

## Pivoting Slot Nut, 10.5 × 6.9 mm

System: 30 - Slot 6 Type: T-nuts

Rollco Norge AS • Industrigata 6 • 3414 Lierstranda • Norge Tel. +47 32 84 00 34 • info@rollco.no • Org.nr 984 962 983 Page 1 of 2 Every care has been taken to ensure the accuracy of the information in this document, but we take no liability for any errors or omissions. We reserve the right to make changes without prior notice.

## **General Data**

| Designation | System      | Material         | Thread | Fmax (N) |
|-------------|-------------|------------------|--------|----------|
| PN2012      | 30 - Slot 6 | Galvanised steel | M3     | 500      |
| PN3055      | 30 - Slot 6 | Galvanised steel | M4     | 1750     |
| PN3060      | 30 - Slot 6 | Galvanised steel | M5     | 1750     |
| PN3065      | 30 - Slot 6 | Galvanised steel | M6     | 1750     |