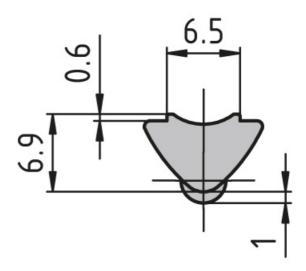

## Pivoting Slot Nut, 10.5 × 6.9 mm

System: 30 - Slot 6 Type: T-nuts

Rollco Norge AS • Industrigata 6 • 3414 Lierstranda • Norge Tel. +47 32 84 00 34 • info@rollco.no • Org.nr 984 962 983 Page 1 of 2 Every care has been taken to ensure the accuracy of the information in this document, but we take no liability for any errors or omissions. We reserve the right to make changes without prior notice.

## **General Data**

| Designation | System      | Material         | Thread | Fmax (N) |
|-------------|-------------|------------------|--------|----------|
| PN2012      | 30 - Slot 6 | Galvanised steel | M3     | 500      |
| PN3055      | 30 - Slot 6 | Galvanised steel | M4     | 1750     |
| PN3060      | 30 - Slot 6 | Galvanised steel | M5     | 1750     |
| PN3065      | 30 - Slot 6 | Galvanised steel | M6     | 1750     |